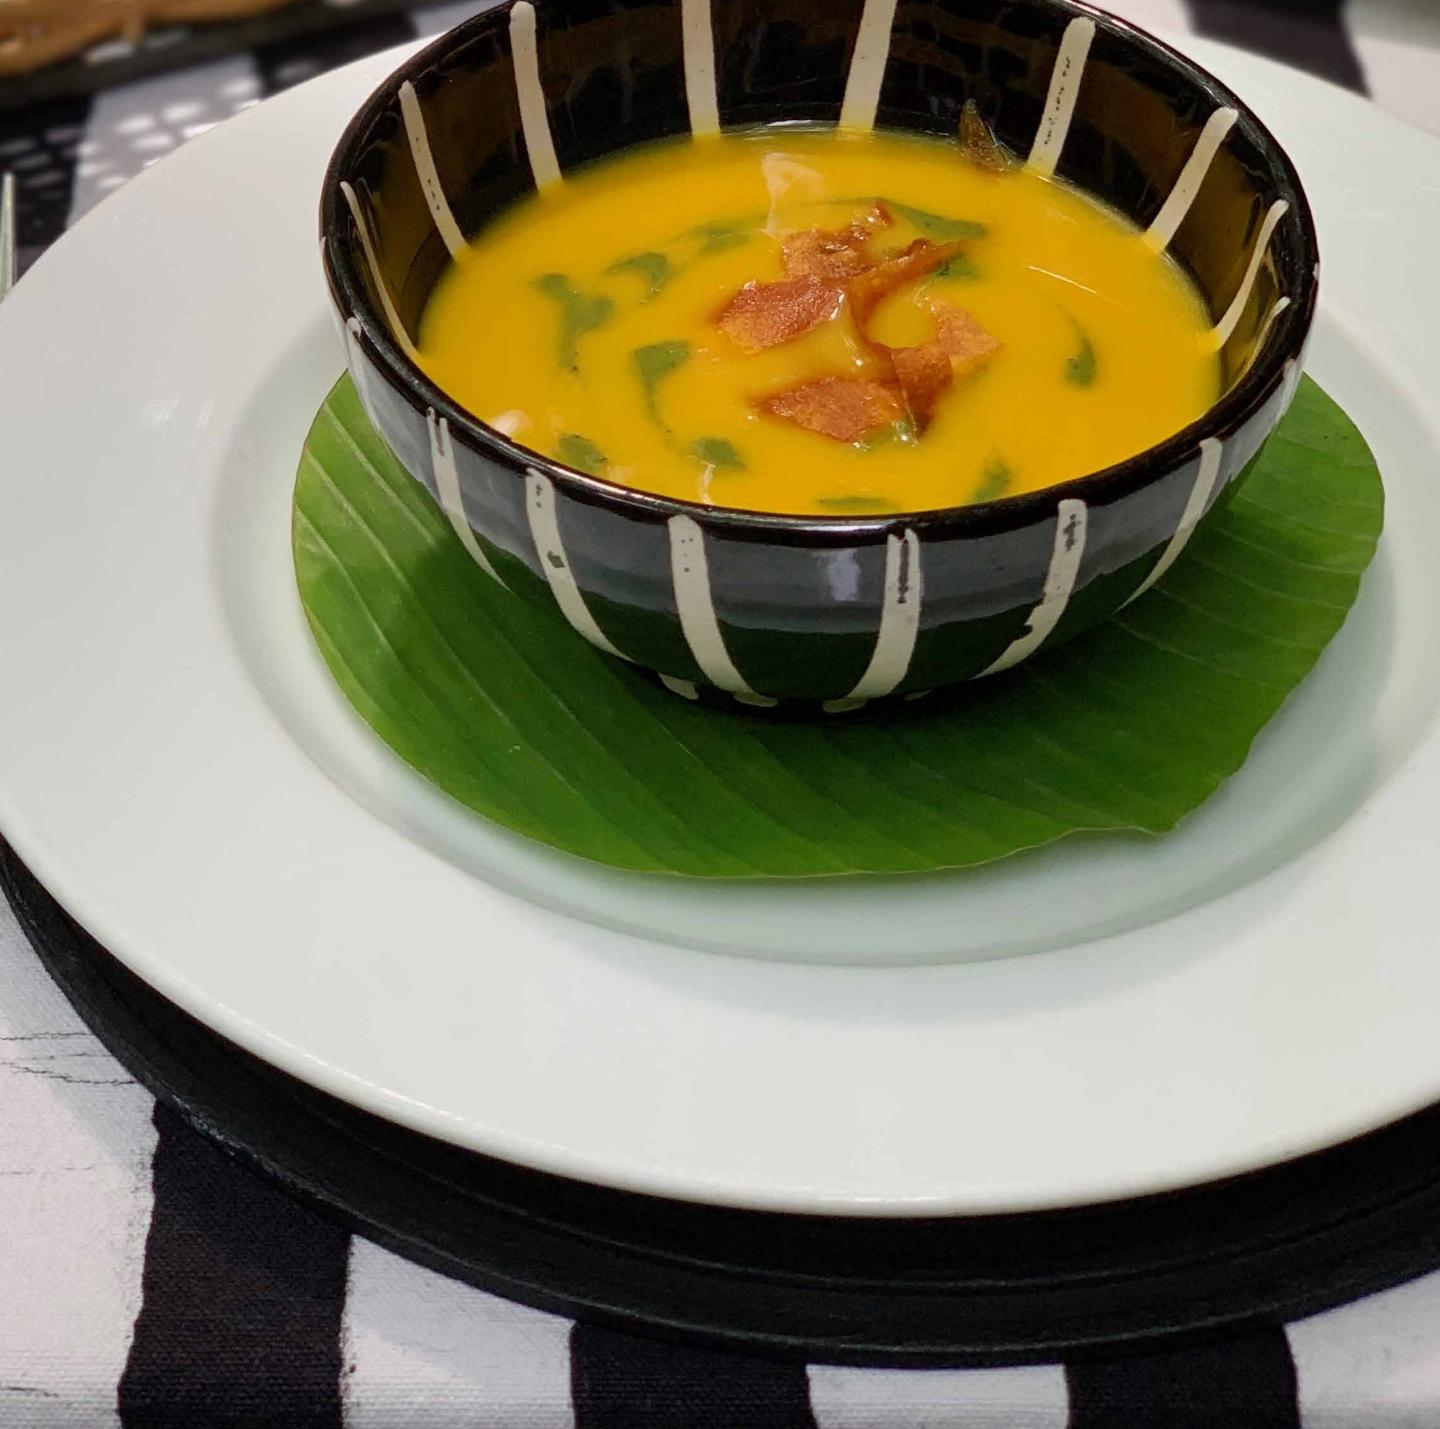

#### sweet pumpkin soup (v)

with basil pesto

LKR 1100

LKR 1450

LKR 1100

LKR 1100

centenella leaves & coconut cream soup with garlic toast

extras: bread roll