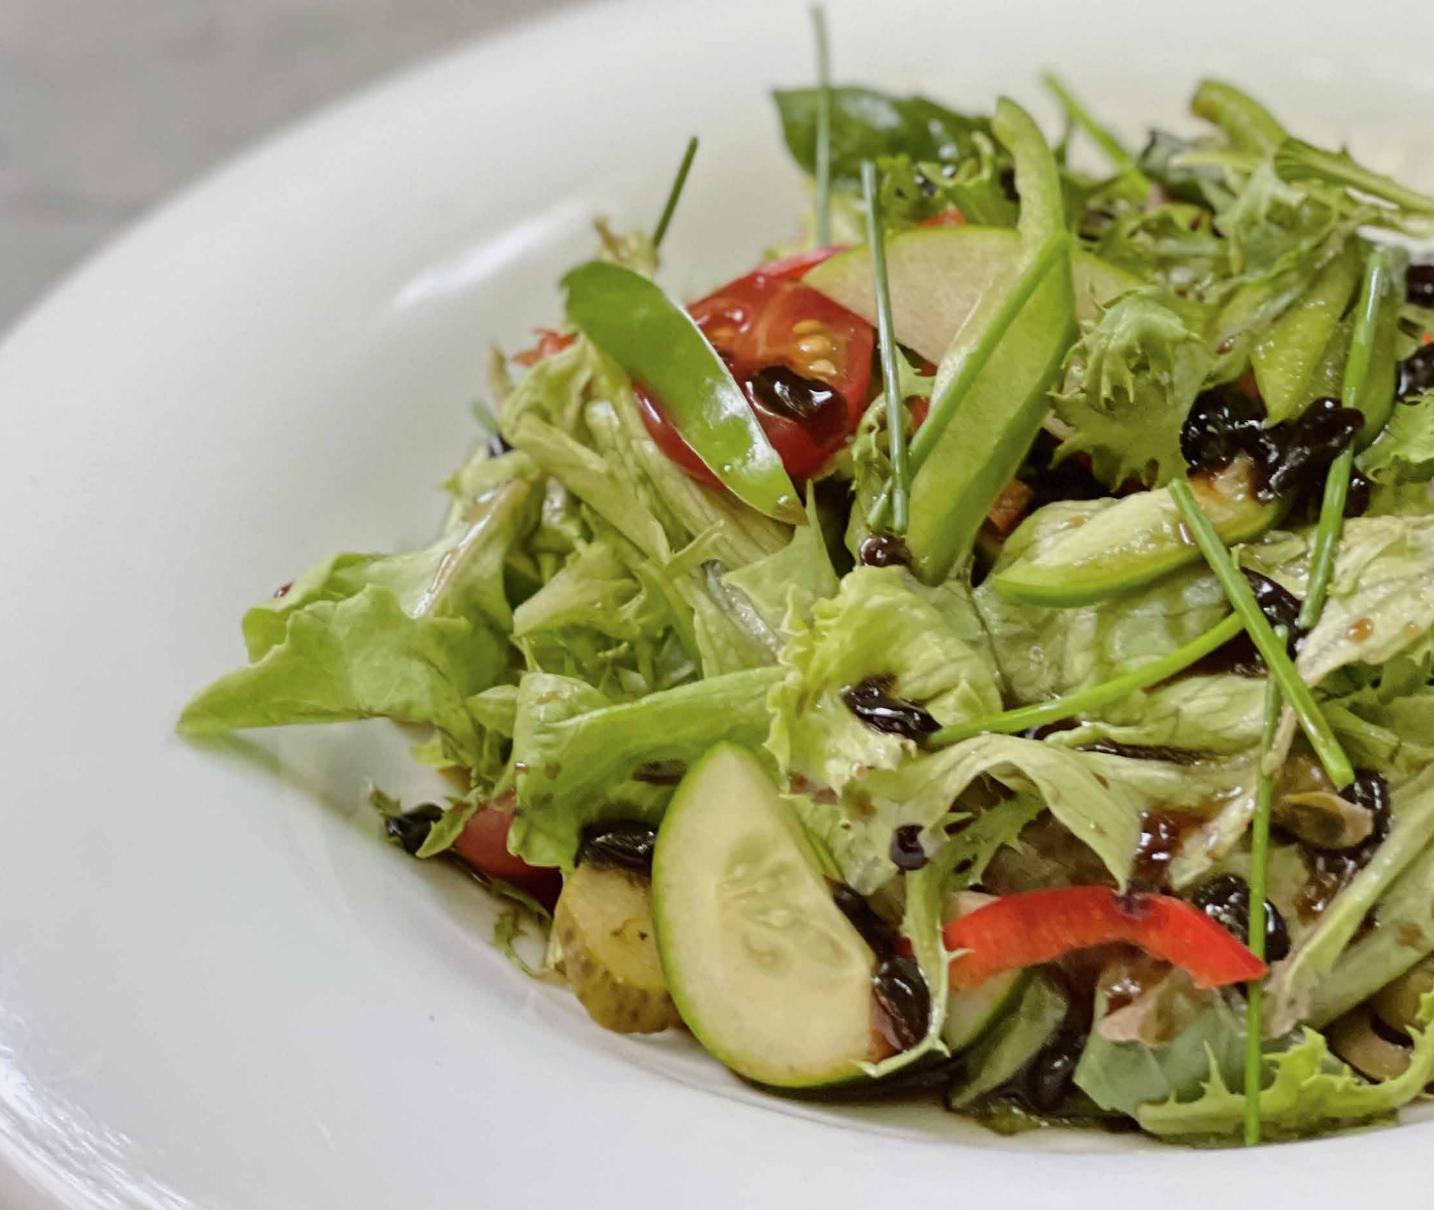

#### SALADS

#### mediterranean salad with chicken

chickpeas, tomato, cucumber, onions, raisins, fresh basil and toasted cashew nuts with honey mustard vinaigrette

#### quail egg salad

with rocket, baby spinach, anchovies and italian dressing

#### mixed salad

with passion fruit and balsamic dressing

LKR 2600

LKR 1750

LKR 1500

#### mediterranean salad (v)

chickpeas, tomato, cucumber, onions, raisins, fresh basil and toasted cashew nuts with honey mustard vinaigrette

#### broccoli and avocado salad (v)

with lime and honey vinaigrette

#### tomato & mozzarella (v)

with fresh basil pesto

LKR 1700

LKR 2450

LKR 2500